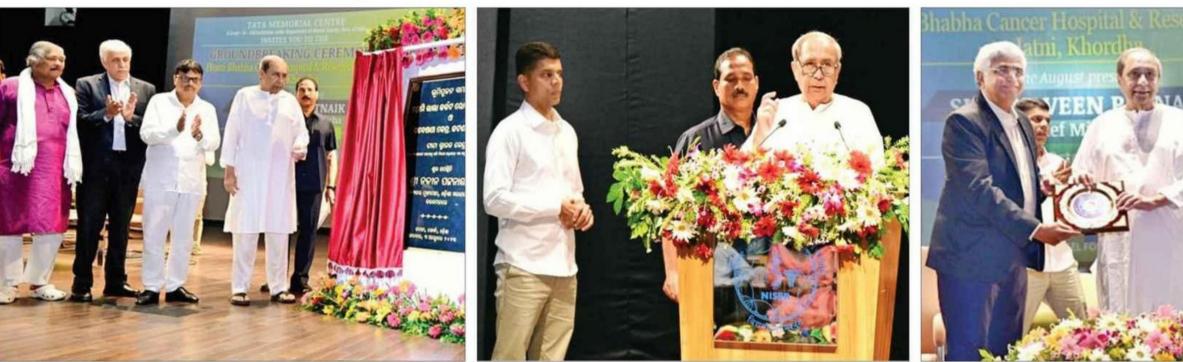

କ୍ଷେତ୍ରରେ ଓଡ଼ିଶାର ବୃହତ ପରିବର୍ତ୍ତନ

ଭବନେଶ୍ୱର/ଜଟଣୀ,୩୮୧୦(ବ୍ୟୁରୋ/ଆପ୍ର): ହୋମି ଭାବା କ୍ୟାନସର ହୟିଟାଲ ଓ ଗବେଷଣା କେହର ଜଟଣୀ ନାଇଜର କ୍ୟାମ୍ପସରେ ଶିଳାନ୍ୟାସ ହୋଇଯାଇଛି । ୨୦୦ ଶଯ୍ୟା ବିଶିଷ୍ଟ ଏହି ହସ୍କିଟାଲରେ ବିଶ୍ୱସ୍ତରୀୟ ଚିକିସା ସବିଧା ସହ ଗବେଷଣା କରାଯିବ । ୨୦୨୫ ଡିସେୟର ସଦ୍ଧା ଏହି କ୍ୟାନସର ହୱିଟାଲକ କାର୍ଯ୍ୟକ୍ଷମ କରାଯିବ । ମୁଖ୍ୟମନ୍ଧୀ ନବୀନ ପଟ୍ଟନାୟକ ଶିଳାନ୍ୟାସ କରି କହିଛଡି. ଏହି କେନ୍ଦ୍ର ରାଜ୍ୟରେ କ୍ୟାନସର ଚିକିହ୍ସା ସୁବିଧାକୁ ତ୍ୱରାନ୍ସିତ କରିବ । ଫଳରେ ରୋଗୀଙ୍କୁ ଚିକିହ୍ସା ପାଇଁ ମୁୟାଇ ପରି ବଡ଼ ସହରକୁ ଯିବାକୁ ପଡିବନି । ଏଥିସହ ଲୋକଙ୍କ ଅର୍ଥ ସଞ୍ଚୟ ହେବ ଏବଂ ମାନସିକ କଷ୍ଟରୁ ମୁକ୍ତି ମିଳିବ । ଓଡ଼ିଶା ସହ ପଡ଼ୋଶୀ ରାଜ୍ୟ ଝାଡ଼ଖଣ୍ଡ, ବିହାର, ପର୍ଣ୍ଣମବଙ୍ଗ ଓ ଛତିଶଗଡର ରୋଗୀମାନେ ମଧ୍ୟ ଉପକତ ହେବେ । ଏହି ହକ୍ସିଟାଲକ୍ ଯୋଗାଯୋଗ ସୁବିଧା କରାଯିବ । ମୋ ବସ୍ ଯାତାୟାତ ସୁବିଧା ସହ ଭଲ ରାୟା, ଶୀର୍ଷ ଶେଣୀର ବସ୍ଷାଷ, ଅଗ୍ରିଶମ କେହର ବ୍ୟବସ୍ଥା କରାଯିବ । ରୋଗୀମାନେ ବିଏସକେଓାଇ କାର୍ଡରେ ମାଗଣା ଚିକିହା ହେଉଛି। ଆମେ ଆମର ସ୍ୱାସ୍ଥ୍ୟ ଭିତ୍ତିଭୂମିକ ହୋଇପାରିବେ । ହସିଟାଲ୍ ଭିତରେ ଏକ ଆହାର କେହ ସ୍ଥାପନ କରାଯିବ। ଏହି ସୁବିଧା ପାଇଁ କେନ୍ଦ୍ର ସରକାରଙ୍କ

ଖୋର୍ଦ୍ଧା ଜିଲ୍ଲାରେ ୟ୍କ୍ରିନିଂ ଏବଂ ଶୀଘ ଚିହଟ କାର୍ଯ୍ୟକମ ମାଧ୍ୟମରେ କର୍କଟ ରୋଗର ନିରାକରଣ ଓ ଶୀଘ୍ର ଚିହୃଟ ସହ ଚିକିହା ବିଷୟରେ ସଚେତନତା ସୃଷ୍ଟି କରିବାକୁ ଏହି ଅନୁଷ୍ଠାନ ସଂପ୍ରଦାୟର ପ୍ରସାରକୁ ବୃଦ୍ଧି କରାଯିବ ।

ଶିଳାନ୍ୟାସ ସମାରୋହରେ ସ୍ୱାସ୍ଥ୍ୟ ଓ ପରିବାର କଲ୍ୟାଣ ମନ୍ଧୀ ନିରଞ୍ଜନ ପୂଜାରୀ, ଜଟଶୀ ବିଧାୟକ ସୁରେଶ କୁମାର ରାଉତରାୟ, ଆଟମିକ ଏନର୍ଜି ବିଭାଗୀୟ ସଚିବ ଅଜିତ ମହାନ୍ତି, ଟାଟାଷ୍ଟିଲ୍ ଫାଉଷ୍ଟେସନ୍ ନିର୍ଦ୍ଦେଶକ ଯୋଗ ଦେଇଥିଲେ । ମୁୟାଇର ଟାଟା ମେମୋରିଆଲ୍ ସେଣ୍ଟର ପକ୍ଷର୍ର ସ୍ମାଗତ ଭାଷଣ ଦିଆଯାଇଥିବା ବେଳେ ନାଇଜର ନିର୍ଦ୍ଦେଶକ ହିରେହ୍କନାଥ ଘୋଷ ଧନ୍ୟବାଦ ଦେଇଥିଲେ ।

ନାଇଜର ପରିସରରେ ୨ଶହ ଶଯ୍ୟା ବିଶିଷ୍ଟ ଅତ୍ୟାଧିନିକ କ୍ୟାନସର ହକ୍ଷିଟାଲ୍ ପାଇଁ ଚକ୍ତିନାମା ହୋଇଥିଲା । ୨୫୦ କୋଟି ଟଙ୍କା ବ୍ୟୟରେ ଟାଟା ଷ୍ଟିଲ୍ ଫାଉଷ୍ଟେସନ୍ ହସ୍ସିଟାଲ ନିର୍ମାଣ କରି ଟାଟା ମେମୋରିଆଲ ସେଣ୍ଟର ଓ ଆଟମିକ ଏନର୍ଜି ବିଭାଗକ ହସ୍ତାନ୍ତର କରିବ । ଆଟମିକ ଏନର୍ଜି ବିଭାଗ ପକ୍ଷର ସନ୍ତପାତି କୟ. ଧର୍ମଶାଳା ଆବାସିକ କମ୍ପେକୁ ନିର୍ମାଣ ଓ ମାନବ ସମ୍ଭଳ ନିଯୁକ୍ତି ପାଇଁ ୪୦୦ କୋଟି ଟଙ୍କା ଅନୁଦାନ ମିଳିଛି । ୨୦୨୫ ସୁଦ୍ଧା ସମସ୍ତ କାର୍ଯ୍ୟ ସରିବ ।